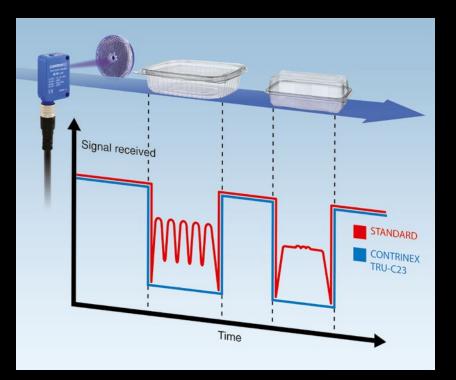

### **UV TECHNOLOGY**

Insensitive to light distortion, whatever the transparency, thickness, shape or speed of the target

## Due to high signal precision – even at edges – detection is independent of form factor and shape

### OUTSTANDING PERFORMANCE

Contrinex TRU-C23 sensors with patented UV technology offer outstanding reliability and accuracy in thermoformed packaging systems. The high absorption factor of UV light ensures a high operating reserve, even with thin, transparent film. Targets can be detected close to the sensor or through a small notch, as autocollimination of the polarized UV light beam eliminates blind zones. Sensing stability is monitored and highly tolerant of contamination. All PNP types also feature a point-to-point IO-Link communications interface. This can be used for remote sensitivity retrieval and update, minimizing the need for manual intervention.