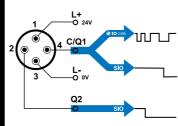

## **KEY ADVANTAGES**

- ✓ Sensors compatible with industry-standard Smart Sensor Profile: IO-Link SSP 3.3, digital measuring sensors (DMS) with disable function
- ✓ Cloud-ready sensors with performance equivalent to a conventional analog output sensor, but with a digital data output
- ✓ Data digitization: 24-bit process data input (PDI) and 8-bit output (PDO), 16-bit values for distance, switching counter and temperature, 8-bit values for output switching signal, switching signal and configurable alarms
- ✓ User-definable IO-Link parameters: distance, counter, temperature and switch-point mode (deactivated, single point, window mode, two-point mode)
- ✓ Pre-defined preventive maintenance functions: operating hours since first/last power-up, switching counter since first/last power-up, sensor autodiagnostic alarm