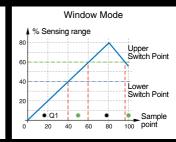

## **KEY ADVANTAGES**

- ✓ Sensors compatible with industry-standard Smart Sensor Profile: IO-Link SSP 3.3, digital measuring sensors (DMS) with disable function
- ✓ Cloud-ready sensors with performance equivalent to a conventional analog output sensor, but with a digital data output
- ✓ Data digitization: 24-bit process data input (PDI) and 8-bit output (PDO), 16-bit values for distance, switching counter and temperature, 8-bit values for output switching signal, switching signal and configurable alarms
- ✓ User-definable IO-Link parameters: distance, counter, temperature and switch-point mode (deactivated, single point, window mode, two-point mode)
- ✓ Pre-defined preventive maintenance functions: operating hours since first/last power-up, switching counter since first/last power-up, sensor autodiagnostic alarm