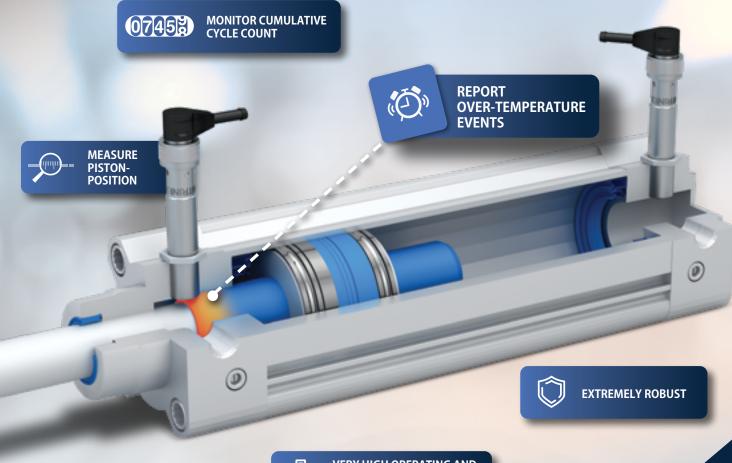

### **KEY ADVANTAGES**

- ✓ Easy setup/configuration (remote teach)
- ✓ Cumulative product-usage history
  - Operating cycle count
  - Maximum sensor temperature
- ✓ Continuous data-monitoring in real-time
- ✓ Digital distance-measurement

### **KEY ADVANTAGES**

- ✓ Compact sensors for in-cylinder or -valve installation
- ✓ Process-failure alarms for predictive maintenance
- ✓ Event-based sensor-failure alarms
- Rapid sensor replacement (saved configurations, user-defined memory)
- Pressure- and torque-monitoring