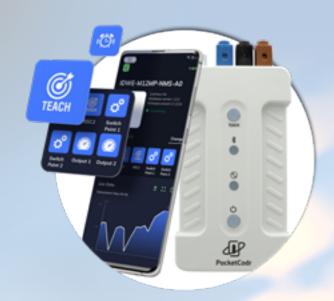

# DISCOVER POCKETCODR NO-CODE SENSOR CONFIGURATOR!

### **HIGHLIGHTS INCLUDE:**

- Live interactive graphs that present sensor parameters on-screen and in real time!
- Action widgets that eliminate the need for coding skills
- Eases team collaboration, as sensor configurations can be shared remotely and are backed-up securely