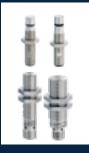

| YUI-OT 🏖 | PART REFERENCE        | SIZE | OPERATING<br>DISTANCE | OPERATING<br>PRESSURE | IP RATING |       |
|----------|-----------------------|------|-----------------------|-----------------------|-----------|-------|
|          | IDWE-P12MC-NMS-A0-100 | M12  | 02 mm                 | ≤ 500 bar             | IP 68     | 10000 |
|          | IDWE-P12MC-NMS-A0-101 | M12  | 02 mm                 | ≤ 500 bar             | IP 68     |       |
|          | IDWE-M12MM-NMS-A0     | M12  | 6 mm                  | ≤ 60 bar              | IP 68/69K |       |
|          | IDWE-M18MM-NMS-A0     | M18  | 10 mm                 | ≤ 80 bar              | IP 68/69K |       |