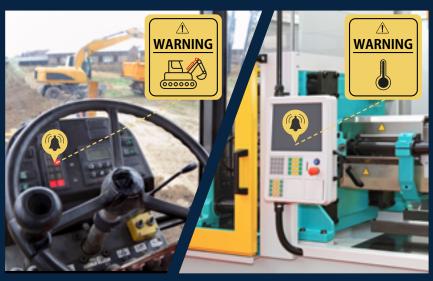

### IN THE FACTORY

### IN THE FIELD

### **KEY ADVANTAGES**

- ✓ Compact sensors for in-cylinder or -valve installation
- ✓ Process-failure alarms for predictive maintenance
- ✓ Event-based sensor-failure alarms
- Rapid sensor replacement (saved configurations, user-defined memory)
- Pressure- and torque-monitoring